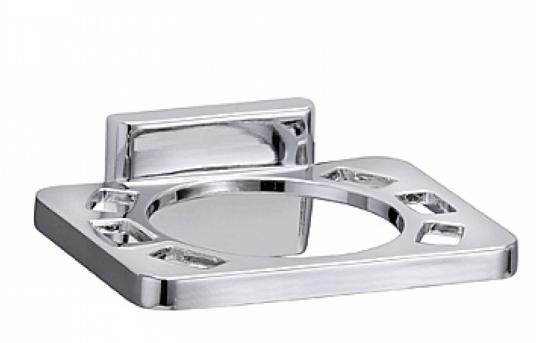

<sup>\*</sup>Estimated as of 16 May 2022 11:58 AM.

Quality control approved in Canada. Each box on your order is physically opened-up and inspected to make sure only the highest quality product is shipped. We take and store photos of every single quality audit of every single order we ship. You can see them when you track your order on our website. This product is not a group of multiple products but a unique SKU. It features a square shape. This toothbrush tumbler holder is designed to be installed as a wall mount toothbrush tumbler holder. It is constructed with stainless steel. This toothbrush tumbler holder comes with a chrome finish in Chrome color.

## Feature(s):

- THIS PRODUCT INCLUDE(S): 1x toothbrush tumbler holder in chrome color (34968).
- 4 INCHES TOOTHBRUSH TUMBLER HOLDER.
- CHROME PLATED.
- SURFACE MOUNT.
- INCLUDES MOUNTING HARDWARE.
- This toothbrush tumbler holder features a square shape with a modern style.
- This product is made for wall mount installation.
- DIY installation instructions are included in the box.
- This toothbrush tumbler holder is made with stainless steel.
- The primary color of this product is chrome and it comes with chrome hardware.
- 4-in. Width (left to right).
- 4-in. Depth (back to front).
- 1.5-in. Height (top to bottom).
- All dimensions are nominal.
- This product can usually be shipped out in 1 day.
- Quality control approved in Canada.
- Each box on your order is physically opened-up and inspected to make sure only the highest quality product is shipped.
- We take and store photos of every single quality audit of every single order we ship.
- You can see them when you track your order on our website.

| Product ID:              | 34968                     |
|--------------------------|---------------------------|
| Product Type:            | Toothbrush Tumbler Holder |
| Shape:                   | Square                    |
| Install Type:            | Wall Mount                |
| Width Group:             | 0-in 9-in.                |
| Material:                | Stainless Steel           |
| Style:                   | Modern                    |
| Finish:                  | Chrome                    |
| Hardware Color:          | Chrome                    |
| Color:                   | Chrome                    |
| Recommended Ship Method: | SP                        |